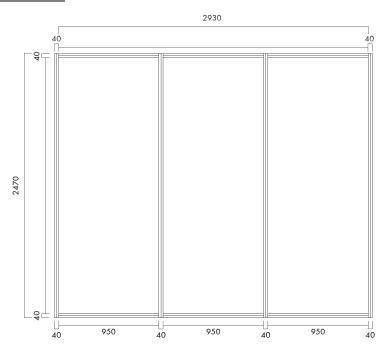

# **Maxima Panel Specifications**

## **POLE & BEAM DIMENSIONS**

### **PANEL DIMENSION**