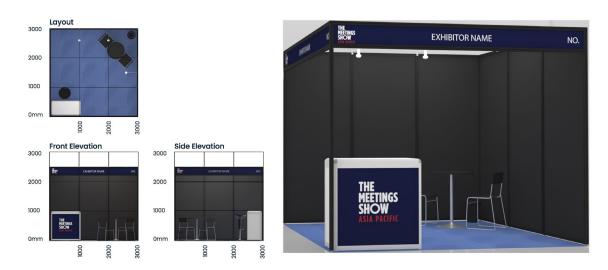

### **Shell Scheme Specifications**

Shell Scheme Visual - 9sqm Stand\*

#### **Entitlements:**

- Flooring: Each shell scheme booth covered with new single colour needle punch carpet
- Walls: Black maxima profile constructed shell scheme booths with 2.5mHt infill panels
- Fascia board: 350mmHt white fascia board with digital print vinyl sticker of exhibitor's company name and stand number on all open sides of the booth
- Electrical, lighting and furniture entitlements will be in accordance to the table below

| Items                                                  | 9sqm | 18sqm | 27sqm | 36sqm |
|--------------------------------------------------------|------|-------|-------|-------|
| 12W Long Arm Spotlight                                 | 3    | 6     | 9     | 12    |
| 13amp Single Phase Power Socket (max 800W each)        | 1    | 2     | 3     | 4     |
| Lockable Information Counter with Front Sticker Print* | 1    | 2     | 3     | 4     |
| (1mL x 0.5mW x 1mHt)                                   |      |       |       |       |
| Black Barstool                                         | 1    | 2     | 3     | 4     |
| Black Round Table (0.6mDia x 0.75mHt)                  | 1    | 2     | 3     | 4     |
| Black Chair                                            | 2    | 4     | 6     | 8     |
| Wastepaper Basket                                      | 1    | 2     | 3     | 4     |

<sup>\*</sup>Artwork to be provided by exhibitor at least 300dpi in Ai or PDF format.

<sup>\*</sup>Please note this visual is for guidance purposes only. Your stand dimensions may be different.