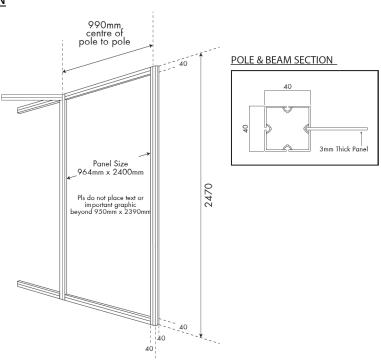

| 3     | 4     |
| (1mL x 0.5mW x 1mHt)                                   |      |       |       |       |
| Black Barstool                                         | 1    | 2     | 3     | 4     |
| Black Round Table (0.6mDia x 0.75mHt)                  | 1    | 2     | 3     | 4     |
| Black Chair                                            | 2    | 4     | 6     | 8     |
| Wastepaper Basket                                      | 1    | 2     | 3     | 4     |

<sup>\*</sup>Artwork to be provided by exhibitor at least 300dpi in Ai or PDF format.

<sup>\*</sup>Please note this visual is for guidance purposes only. Your stand dimensions may be different.



## **Shell Scheme Specifications**

# **Maxima Panel Specifications**

## **POLE & BEAM DIMENSIONS**



### **PANEL DIMENSION**